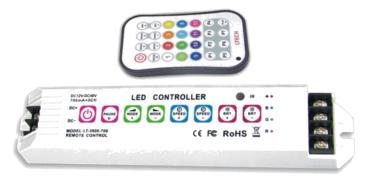

## **RGB Controller LT-3900-350**

## Platinum Series-Multi function LED Controller

Platinum series LED controller is a universal RGB controller for entire color changing, which adopted the most advanced PWM (Pulse-Width Modulation) controlling technology at present. PC engineering plastic panel with T-Touch/soft-touch function button and exquisite appearance. Widely controlled for RGB full color LED module, LED strip, LED SMD tape and all resistance of the current limit LED lighting products.

## **Performance Features**

- 1. Automatically adapt to LED light which works from DC5V-24V or DC12V-24V.
- 2, 4096 levels of grey scale per RGB, even & smooth for color gradual changes, without any flashes.
  - 3, 16/32 fantastic modes such as color smooth, color skipping, horserace, strobe, etc.